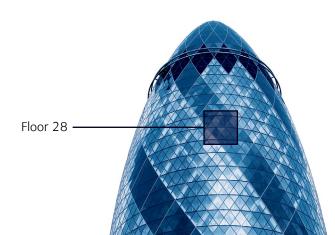

## Details

Ion Asset Architecture UK Limited

Floor 28 30 St. Mary Axe London, EC3A 8BF United Kingdom

Telephone: +44-20-3877-1400

GPS: 51.5146°N 0.0803°W +172m AMSL

## Site

The building 30 St. Mary Axe has become known colloquially as the "Gherkin". If you mention this name, most people within a 10 km radius will be able to point you the right way. It is also relatively easy to spot given its height and distinctive shape. So if you are making your way on foot, just keep an eye on the skyline.