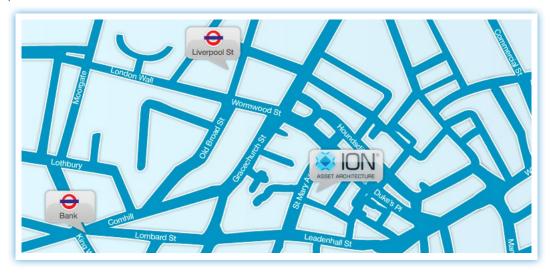

## How to find us

Ion Asset Architecture UK is conveniently located in the City of London. We are a short, economical walk (about 500 meters) from Liverpool Street Station or Bank Station.

## Мар